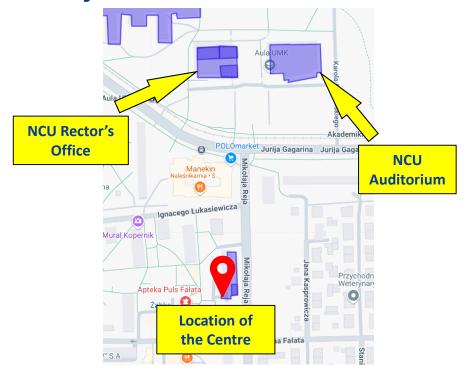

### Location of the Centre – Toruń, ul. Reja 25

#### Where to find us:







#### **Centre Staff**

- Personal Development Unit:
   Director dr hab. Hanna Solarczyk-Szwec, NCU Professor
- Support Unit for People with Special Needs: Deputy Director – Sławomir Rylich Katarzyna Makowska Mikołaj Piekut





### **Supporting You Through Crises**

- Psychological consultations to arrange an appointment, send a text message to one of our psychologists:
  - dr Magdalena Cyrklaff-Gorczyca phone no.: 502 695 564
  - mgr Barbara Lorek phone no.: 662 030 772
- Psychiatric consultations to schedule a visit, send a text message to a psychologist. If deemed necessary, you will be referred to a psychiatrist.
   (REMEDIS PRO Centre for Psychotherapy and Personal Development, Toruń, ul. Moniuszki 39)

OŚRODEK PSYCHOTERAPII I ROZWOJU OSOBISTEGO



## **Caring for Your Well-Being*